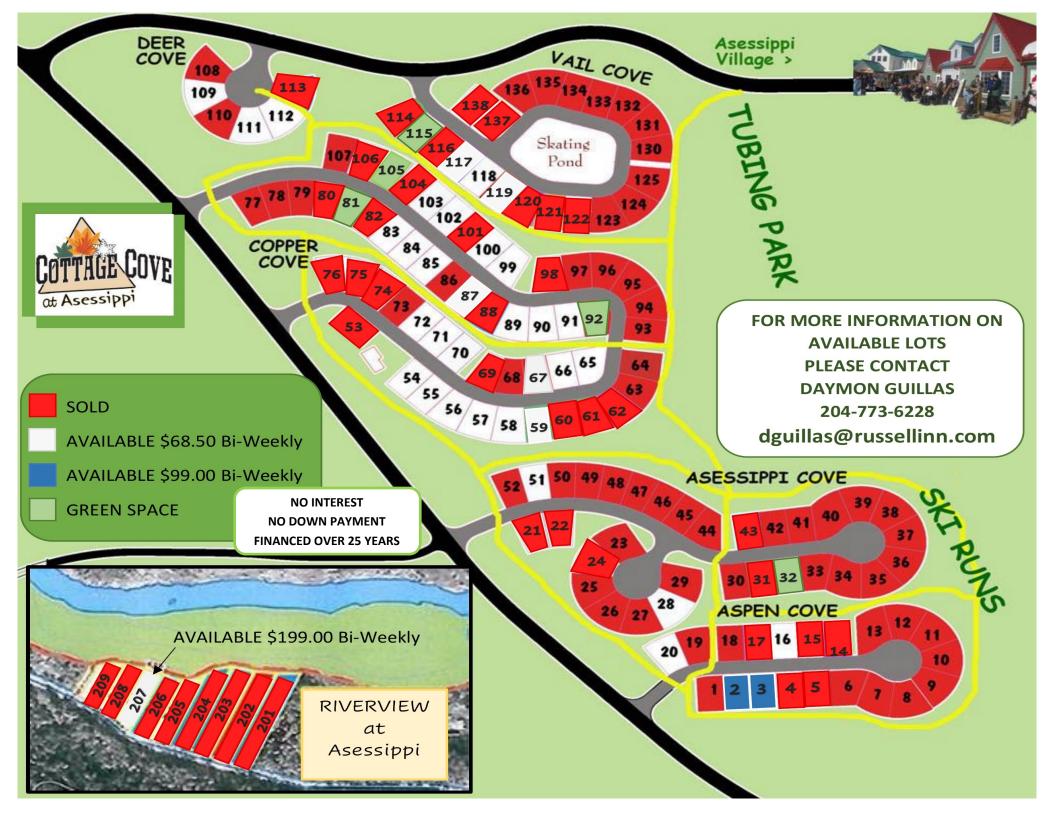

FOR MORE INFORMATION CONTACT

**DAYMON GUILLAS 204 773-6228** 

dguillas@russellinn.com